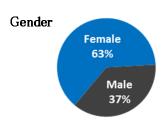

## **LISTENER PROFILE**





# 98.5 Ocean

Victoria's Perfect Music Mix





Ocean 98.5 plays "Victoria's Perfect Music Mix". Tune in to hear hits from Michael Buble, Lady Gaga, Katy Perry, Bon Jovi, Pink, Rihanna, Coldplay, Maroon 5, Black Eyed Peas, Kelly Clarkson, Sheryl Crow, Dido, John Mayer, Daughtry, Taylor Swift and many more!

#### Demographic Profile



Ocean 98.5 listeners have a female skew at 63%.

#### Age

Over 70% of Ocean 98.5 listeners are in the 25-64 age demographic.

#### Household Income

Over a quarter (26%) of Ocean 98.5 listeners earn a household income over \$100,000+ per year!



#### Marital Status

Almost 60% of Ocean 98.5 listeners are married or living in a common law relationship.

#### Education

Ocean 98.5 listeners are more likely than the average person living in Victoria to have completed a college or university education (index: 113).

#### Home Ownership

Sixty percent of Ocean 98.5 listeners are homeowners.

#### **RADIO Listening**

Ocean 98.5 listeners are more likely to be medium to heavy RADIO users (index: 120). Ocean 98.5 listeners listened to RADIO through streaming/apps in the past month, with 42% l