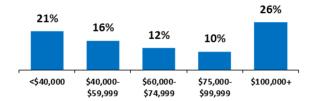

#### Household Income

Over a quarter (26%) of Ocean 98.5 listeners earn a household income over \$100,000+ per year!