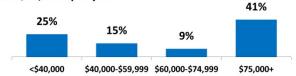

#### **Household Income**

Over 40% of Ocean 98.5 listeners earn a household income over \$75,000+ per year!