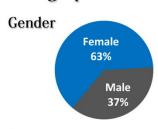

# **LISTENER PROFILE**





# 98.5 Ocean

Victoria's Perfect Music Mix







Ocean 98.5 plays "Victoria's Perfect Music Mix!" Tune in to hear hits from Michael Buble, Lady Gaga, Katy Perry, Bon Jovi, Pink, Rihanna, Coldplay, Maroon 5, Black Eyed Peas, Kelly Clarkson, Sheryl Crow, Dido, John Mayer, Daughtry, Taylor Swift, and many more!

## Demographic Profile



Ocean 98.5 listeners have a female skew at 63%.

#### Age

Over three quarters (76%) of Ocean 98.5 listeners are in the 25-64 age demographic.

#### **Household Income**

Over 40% of Ocean 98.5 listeners earn a household income over \$75,000+ per year!



#### **Marital Status**

Over half (54%) of Ocean 98.5 listeners are married or living in a common law relationship., while 28% are single/never married.

#### Education

]

Ocean 98.5 listeners are more likely than the average person living in Victoria to have completed a college education (index: 115).

#### Home Ownership

Almost 60% of Ocean 98.5 listeners are homeowners.

## RADIO Listening

Ocean 98.5 listeners are more likely to be heavy RADIO users (index: 143). Ocean 98.5 listeners listened to RADIO through streaming/apps in th